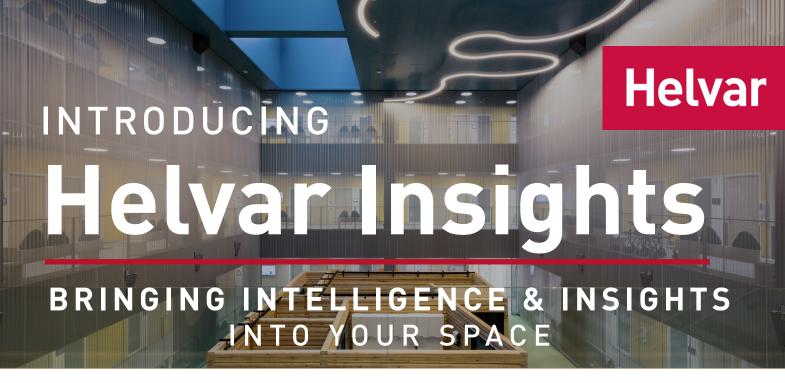

#### Occupancy heatmaps

Animated heatmaps to visualise how occupants use a building.

#### **Ultimate optimisation**

Automated reporting gives visibility on space usage throughout a space.