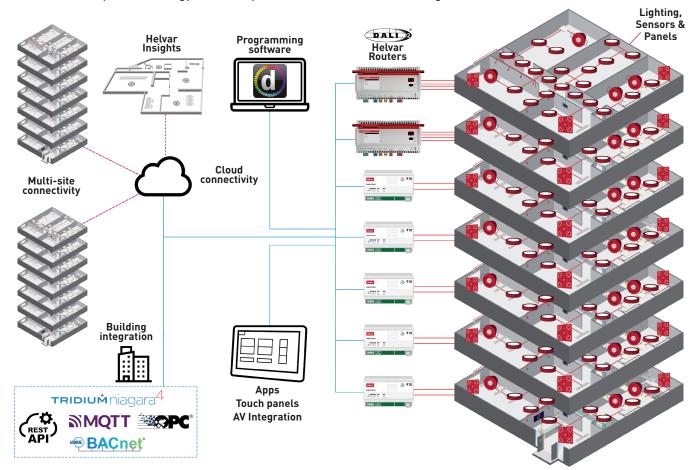

#### The Helvar Imagine System Architecture

HELVAR IMAGINE is a complete lighting control and management solution. Built on top of open protocols such as DALI-2 and Ethernet, Imagine maximises on industry standards for easy installation and integration. Lighting management is increasingly becoming an important element of intelligent construction. Service and monitoring of lighting from the level of the building management system enables quick access to current energy consumption, working hours and error messages. Automated lighting control in the building improves energy efficiency at the same time increasing the user's work comfort.