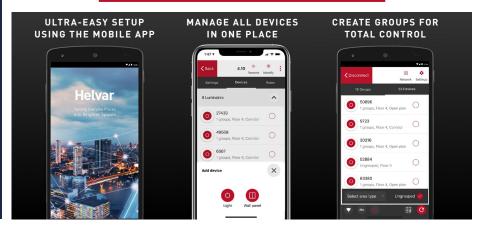

#### The all-new ActiveAhead App

**HELVAR INSIGHTS** is a scalable cloud-based suite of digital services that take advantage of data gathered from your existing lighting control devices and sensors. This platform provides intelligent insights that can be applied to improve the wellbeing of users, the efficiency of a building and help users achieve their sustainability targets.

**Smart system integration** 

Integrate occupancy data with HVAC

and room-booking systems.

#### Occupancy heatmaps

Animated heatmaps to visualise how occupants use a building.

#### **Ultimate optimisation**

Automated reporting gives visibility on space usage throughout a space.

#### 24/7 remote monitoring

The secure, server-less lighting monitoring system - accessible anywhere, anytime.

#### **Real-time notifications**

Instant e-mail notifications with severity levels to keep you on top of any maintenance issues.

#### Remote lighting control

Select scenes in real time or create easy-to-use online schedules. Digital lighting control, reimagined.

One of the smart building features of the Helvar system is that it enables us to collect occupancy data for all spaces. This helps us understand how our building is used and it's in line with our smart building ambition - KARI MELANDER, Development Director, Ramboll.