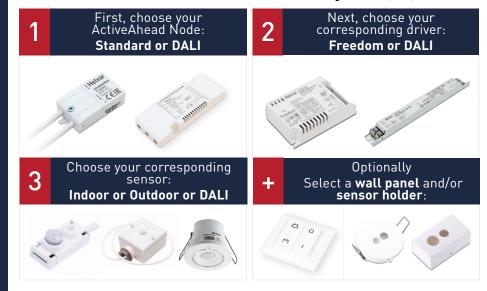

pace is used. The luminaires collect data from their own sensors as well as from the other luminaires which surround them, and can intelligently adapt lighting levels for a consistent optimal user experience.



#### Easy to install

Luminaires fitted with ActiveAhead are extremely easy to install. Just fix the luminaires to their intended position and switch on the mains. **No control wiring**, programming or configuration is needed to get started!



#### **Energy saving**

In addition to the ultra-efficient DALI Drivers, when compared to LED-based switch luminaires, ActiveAhead offers substantial energy savings. In spaces such as offices and parking garages, ActiveAhead intelligently dims lighting when the space is not actively used.

#### Helvar ActiveAhead It's as easy as 1, 2, 3...



#### The all-new ActiveAhead App





**HELVAR INSIGHTS** is a scalable cloud-based suite of digital services that take advantage of data gathered from your existing lighting control devices and sensors. This platform provides intelligent insights that can be applied to improve the wellbeing of users, the efficiency of a building and help users achieve their sustainability targets.





**Smart system integration** 

Integrate occupancy data with HVAC

and room-booking systems.



#### Occupancy heatmaps

Animated heatmaps to visualise how occupants use a building.





#### **Ultimate optimisation**

Automated reporting gives visibility on space usage throughout a space.

#### 24/7 remote monitoring

The secure, server-less lighting monitoring system - accessible anywhere, anytime.

###