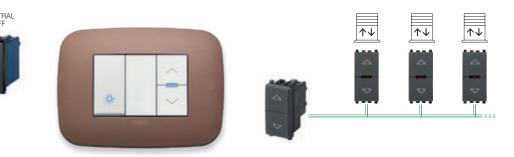

#### Centralized control.

The new switcher, on wired systems, supports the possibility of automating curtains or roller shutters and enabling group control, with disconnection of the load at the end.

#### QUID knows the habits of people.

It memorizes the favourite position of curtains and roller shutters. You can recall it whenever you want.