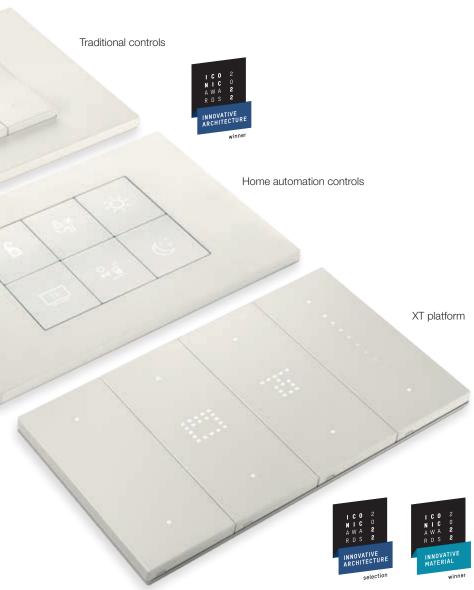

Touch the switches

Linea

Eikon Arké Plana Neve Up

## Linea. Unique Line.

Essential in design, intuitive thanks to the increased width of the controls. Connected, today more than ever, thanks to the smart and home automation versions, Linea connects living spaces to small and large needs of everyday life. Anywhere and for anyone.

## Linea with XT platform. Experience Technology.

Linea is also digital with the innovative XT platform, a technological experience for home automation.

#### Absolute flatness of the controls.

Innovative aesthetics of home automation controls, maximum ease of use and ergonomics extended to the whole surface.

#### Modular and scalable to adapt to any need.

The devices of the XT platform can be scaled over time with extreme simplicity: from the simple control of lights and shutters to the management of room temperatures and the activation of scenarios for an always up-to-date and functional home automation system.