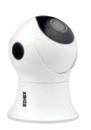

## Smart multiple socket outlet and adaptor.

It is very easy to remote control your appliances and the lighting!

• Battery-powered Day&Night Wi-Fi camera Full-HD

 Motorized Day&Night Wi-Fi camera IP65 Full-HD

 Motorized Day&Night Wi-Fi camera Full-HD

 Bullet Day&Night Wi-Fi camera Full-HD

• 3 SICURY outlet, German standard

- 4 USB 5 Vdc (2,4 A max for single output), remotely controlled
- ON/OFF luminous switch
- 1.5 m of cable with 16 A axial heat-sealed plug, Italian standard