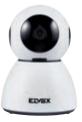

## Smart multiple socket outlet and adaptor.

It is very easy to remote control your appliances and the lighting!

• Battery-powered Day&Night Wi-Fi camera Full-HD

 Motorized Day&Night Wi-Fi camera IP65 Full-HD

 Motorized Day&Night Wi-Fi camera Full-HD

 Bullet Day&Night Wi-Fi camera Full-HD

• 3 SICURY outlet, German standard

- 4 USB 5 Vdc (2,4 A max for single output), remotely controlled
- ON/OFF luminous switch
- 1.5 m of cable with 16 A axial heat-sealed plug, Italian standard