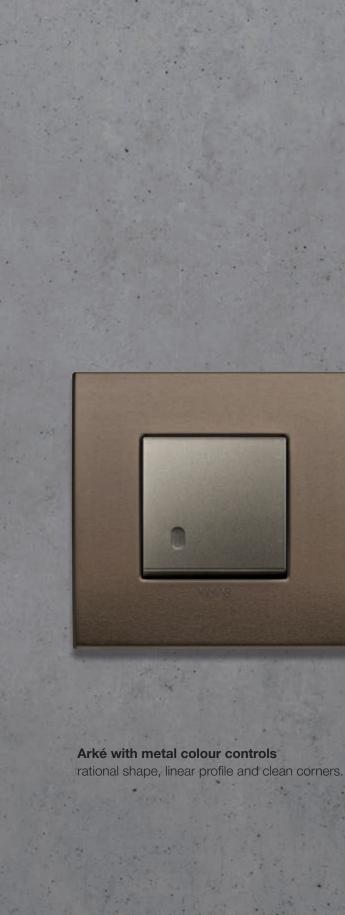

#### Arké. Simplicity and character, a perfect match.

Large proportions: large sized surfaces that underline shapes and materials.

Arké fits perfectly into your projects. Convex buttons, a pleasant feeling ergonomic shape, only slightly perceptible to the eye, accompanies the controls. Finishes and colours, materials selected to last, colours chosen in harmony with contemporary style.

Arké Classic rational shape, linear profile and clean corners.

Arké Round sinuous surface, slightly curved with soft corners.

POSITIVE CONNECTIVE

41111111111