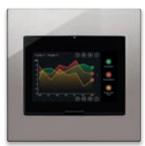

## Integrated automation systems

By-me Plus is one of the main systems of the VIEW platform.

Focused on comfort and energy efficiency, it enables the user to control and perform the integrated management of the lighting, curtains and roller shutters, temperature and energy control of the building and the multi-room sound system.

#### Smart management of comfort

and energy efficiency thanks to the unique VIEW app Managing the lighting and the sound system, moving curtains or roller shutters , dimming the light of the various traditional and energy-saving lamps, or creating plays of coloured light. All through scenarios pre-set based on the user's requirements.

## Improved energy efficiency.

Management of the loads to prevent blackouts due to over- loading and smart distribution of solar energy. Thanks to the possibility of viewing the consumptions, also remotely using the app, the user will always and promptly be aware of the energy profile of the home.