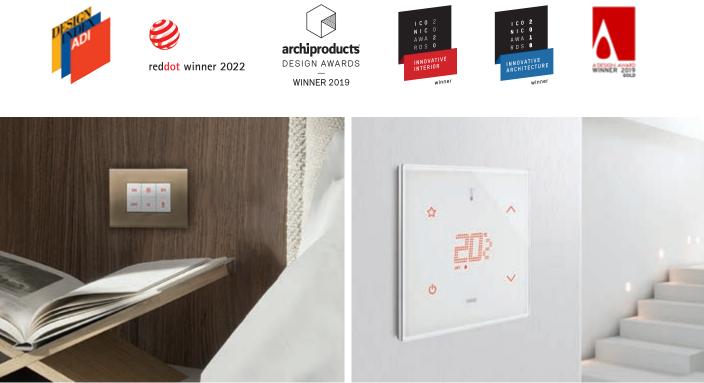

#### Living in a perfectly connected and integrated world.

With smart systems (View Wireless), home automation (By-me Plus and Well-contact Plus on KNX standard), there are over 200 functions that meet the needs of comfort, energy efficiency and safety for contemporary living.

#### Temperature Comfortable climate control.

Home energy supervision with measurement and viewing of consumptions (including non-digital ones).