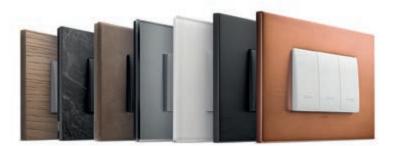

Touch the switches

Linea

Eikon Arké Plana Neve Up

#### Unique shape of the aligned controls.

Starting from a refined flatness, the delicately curved profile of the control creates a slight protrusion, making the gesture intuitive.

#### Controls always aligned.

Once the controls are pressed, they return to their original position, guaranteeing always a perfect alignment thanks to our patented in-line technology.