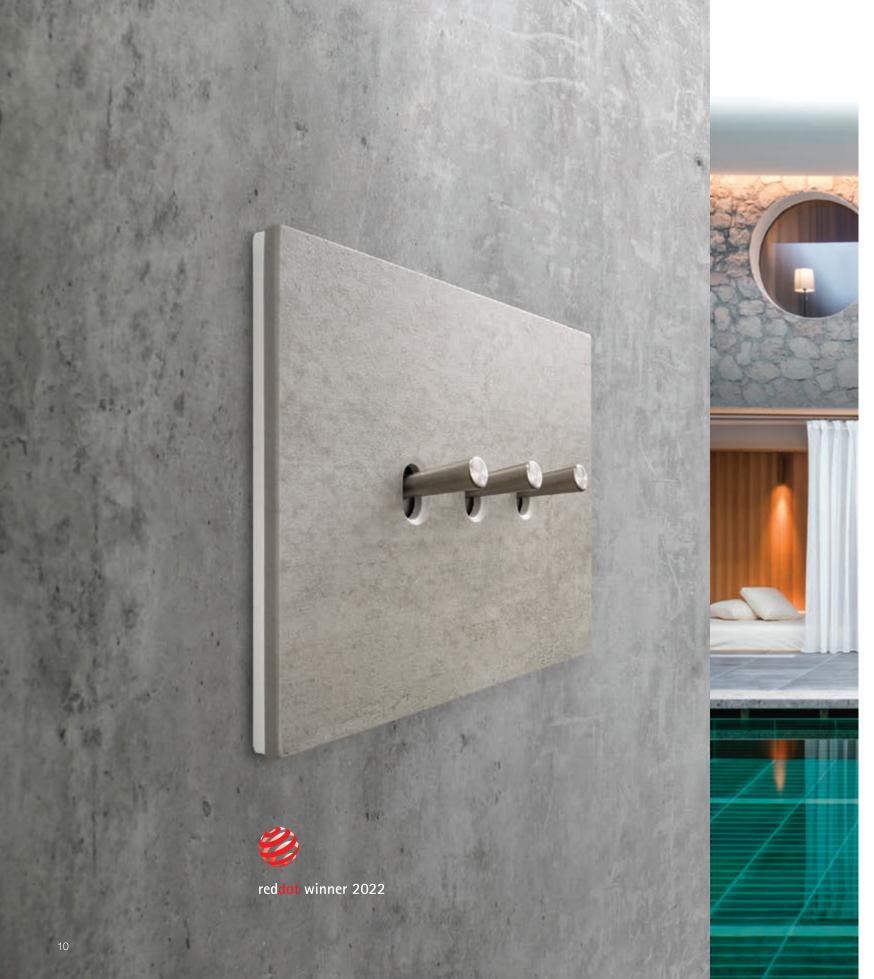

## Arké. Enjoy your living spaces

#### Arké. Simplicity and character, a perfect match.

Large proportions: large sized surfaces that underline shapes and materials.

Arké fits perfectly into your projects. Convex buttons, a pleasant feeling ergonomic shape, only slightly perceptible to the eye, accompanies the controls. Finishes and colours, materials selected to last, colours chosen in harmony with contemporary style.

Arké Classic rational shape, linear profile and clean corners.

Arké Round sinuous surface, slightly curved with soft corners.

POSITIVE CONNECTIVE

41111111111