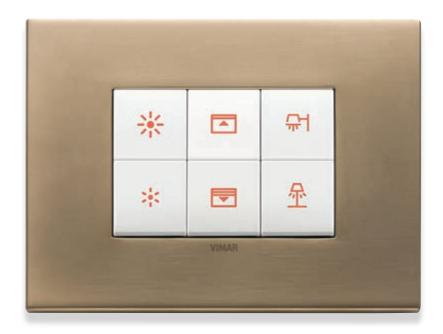

#### Planar and perfectly coordinated design.

A unique style for all functions. Careful search for absolute flatness between all the elements of the light point and between light points.

The essence of shapes and materials. Squared corners and striking silhouettes give rise to a range that blends in seamlessly with any environment. Resulting from a meticulous selection process, different top quality finishes, which create a different, original soul each time: glass, leather, mirror, wood, marbled stoneware, brushed, shiny and exclusive metals.

#### Pure essence

Seven different materials are available in a generous 27 different top-quality finishes, which create a different, original soul each time. To offer an extensive variety of solutions suited to any environment.