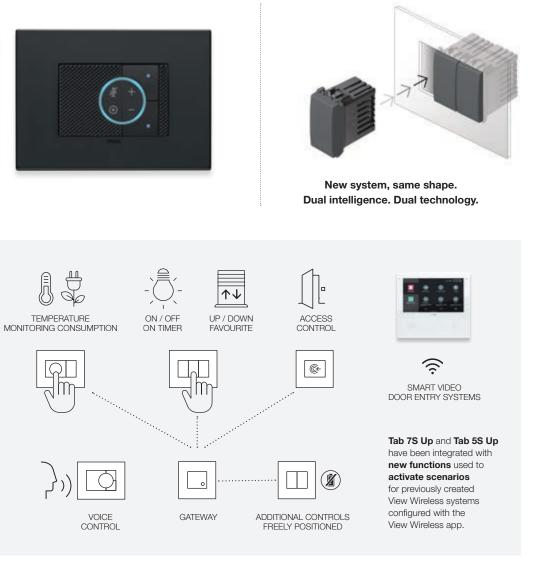

#### Living in a perfectly connected and integrated world.

With smart systems (View Wireless), home automation (By-me Plus and Well-contact Plus on KNX standard), there are over 200 functions that meet the needs of comfort, energy efficiency and safety for contemporary living.

## Connected smart installation

View Wireless devices designed for Eikon, Linea, Arké, Plana and Idea can manage lighting, roller shutters or motorised curtains, control energy consumption and manage scenarios, with the utmost simplicity using classic 1-way switches, via app or directly by voice. View Wireless can be adapted to any architectural context.

VIMAR

VIEW App

an unique experience and intuitive interface.

VOCAL CONTROL OR VIA APP LOCALLY OR REMOTELY