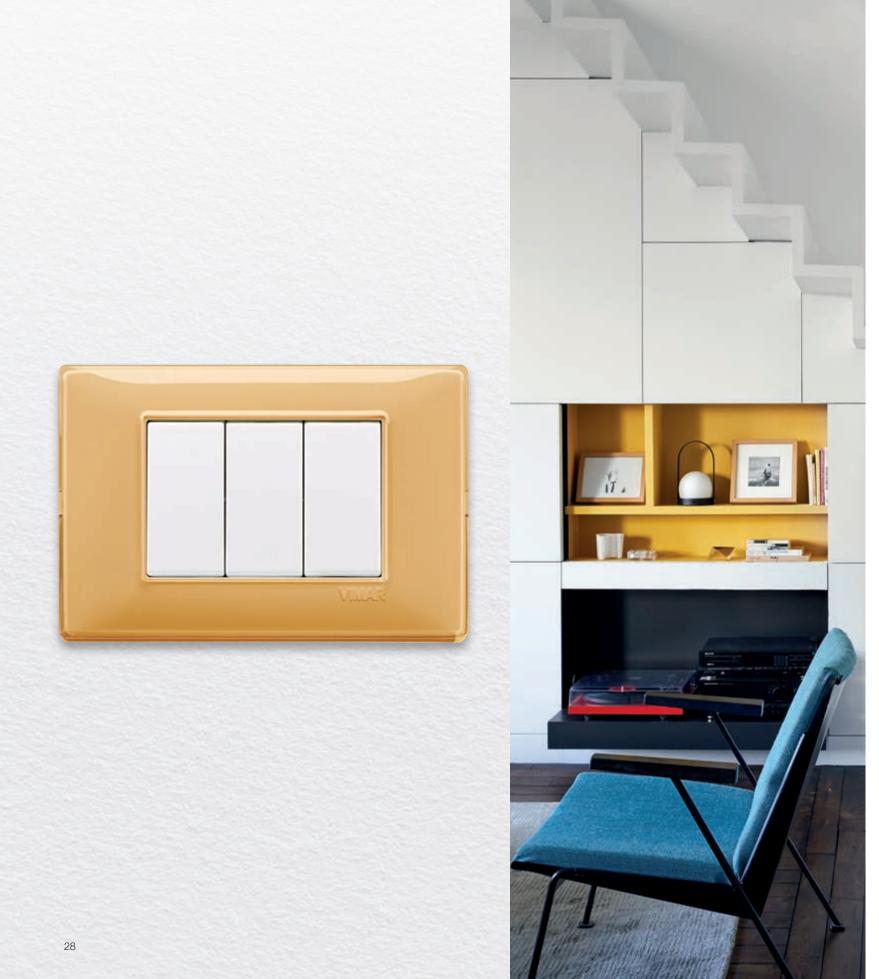

## A meticulously selected range of finishes.

choice of materials.

Total Look. Perfect coordination for a unique style

Reflex. to the glass effect

White

Canvas

Black

Reflex white

Reflex canvas

Reflex black