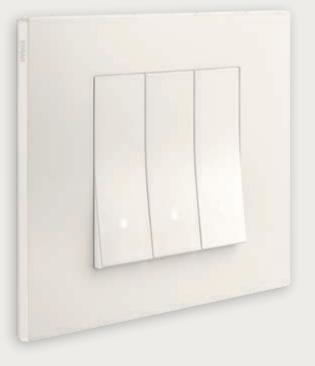

## A meticulously selected range of finishes.

choice of materials.

Total Look. Perfect coordination for a unique style

Reflex. to the glass effect

White

Canvas

Black

Reflex white

Reflex canvas

Reflex black

#### Maximum intuitiveness.

Canapa Total Look with axial controls

Large controls thanks to the increased height of the controls, which makes gestures intuitive. Precise and silent kinematics.

#### Sensitive precision, silence and pleasing to the touch.

Thanks to the search for high quality materials, the pleasant surface of the controls makes it a sensory experience.

#### 16

Black Total Look with home automation controls

Linea offers **12 cover plate finishes** that can enhance any environment with a refined style, with particular attention to the

Versatility and appeal thanks