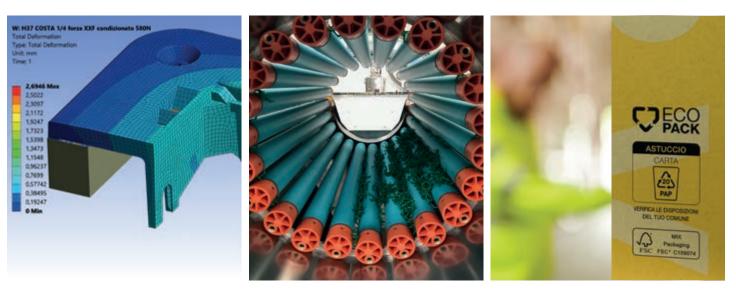

#### Ecodesign.

We aim for ecodesign using numerical simulations to **reduce the use of raw materials** for prototypes and to **develop** more sustainable products and processes. Simulating filling plastic into the mould allows us to size the thickness of the part correctly, thereby reducing its weight and consequently the use of plastic material.

A new logistic and production hub in Marostica in compliance with the latest environmental sustainability standards. A photovoltaic system, a geothermal system combined with 48,000 square metres of radiant floor heating, which ensures 40% primary energy savings; a Smart Metering system allows energy data to be acquired, analysed and managed in real time, thus optimising the use of these systems and reducing consumption by 10%.

#### All packaging is fully recyclable.

The packaging cases for controls uses GD2 cardboard, which consists of 90% recycled fibre and the material is 100% recyclable. Moreover, the paint is water-based and the colours are made with vegetable oils.