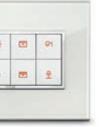

## Customised controls to create your user experience.

To indicate the function associated with the control, the buttons can be laser engraved with symbols picked out from our extensive library of customisations or provided directly by the customer.

#### **Special finishes**

The Eikon series offers a comprehensive range of solutions to customise your system with different finishes: metals, leathers, glass and stoneware. Strike the perfect balance between styling and technology.