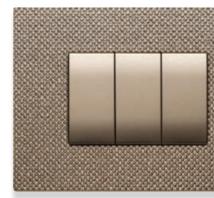

Touch the switches

Linea

Eikon Arké Plana Neve Up

#### Arké. Simplicity and character, a perfect match.

Large proportions: large sized surfaces that underline shapes and materials.

Arké fits perfectly into your projects. Convex buttons, a pleasant feeling ergonomic shape, only slightly perceptible to the eye, accompanies the controls. Finishes and colours, materials selected to last, colours chosen in harmony with contemporary style.

Arké Classic rational shape, linear profile and clean corners.

Arké Round sinuous surface, slightly curved with soft corners.

POSITIVE CONNECTIVE

41111111111