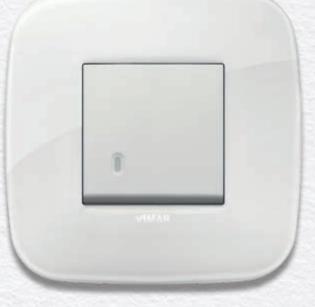

Touch the switches

Linea

Eikon Arké Plana Neve Up

#### Arké. Simplicity and character, a perfect match.

Large proportions: large sized surfaces that underline shapes and materials.

Arké fits perfectly into your projects. Convex buttons, a pleasant feeling ergonomic shape, only slightly perceptible to the eye, accompanies the controls. Finishes and colours, materials selected to last, colours chosen in harmony with contemporary style.

Arké Classic rational shape, linear profile and clean corners.

Arké Round sinuous surface, slightly curved with soft corners.

POSITIVE CONNECTIVE

41111111111