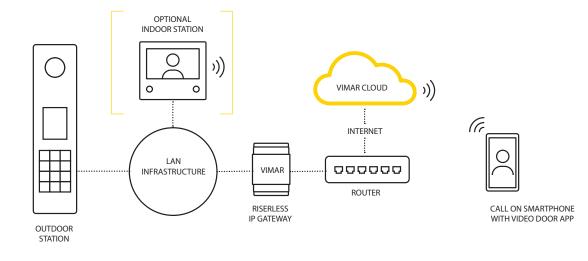

#### Accessible anywhere via smartphone and tablet.

Simplicity at hand with Voxie.

Riserless IP Technology.

#### Limitless calls via Cloud and no need of wired plants.

Video door entry systems with riserless IP technology forward directly the video door entry calls from the outer unit to the smartphone by a single App, without the need for a physical internal unit in the apartment.

## Riserless IP Technology. Limitless calls via Cloud and no need of wired plants.

Video door entry systems with riserless IP technology forward directly the video door entry calls from the outer unit to the smartphone by a single app, without the need for a physical internal unit in the apartment. This is possible because a gateway and a licenses kits for audio / video calls have been installed. This new system allows you to upgrade the videodoor system without installing new cables that connect floors and apartments.