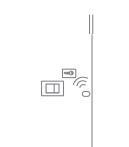

#### Living in a perfectly connected and integrated world.

With smart systems (View Wireless), home automation (By-me Plus and Well-contact Plus on KNX standard), there are over 200 functions that meet the needs of comfort, energy efficiency and safety for contemporary living.

## Connected smart installation

View Wireless devices designed for Eikon, Linea, Arké, Plana and Idea can manage lighting, roller shutters or motorised curtains, control energy consumption and manage scenarios, with the utmost simplicity using classic 1-way switches, via app or directly by voice. View Wireless can be adapted to any architectural context.