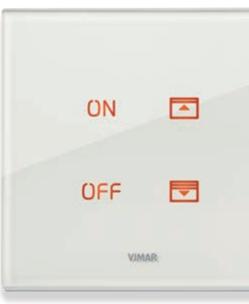

## Connected smart installation

View Wireless devices designed for Eikon, Linea, Arké, Plana and Idea can manage lighting, roller shutters or motorised curtains, control energy consumption and manage scenarios, with the utmost simplicity using classic 1-way switches, via app or directly by voice. View Wireless can be adapted to any architectural context.

Update your space simply, with just a few tasks and no need for masonry work. It is ideal for renovations or to boost the functions of an existing system, and it is a useful means of support for the elderly and people with restricted mobility.