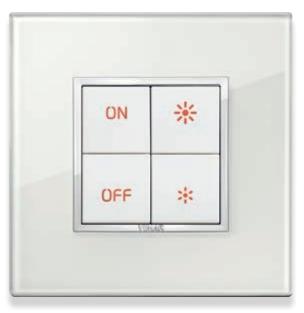

Touch the switches

Linea

Eikon Arké Plana Neve Up

## Linea. Unique Line.

Essential in design, intuitive thanks to the increased width of the controls. Connected, today more than ever, thanks to the smart and home automation versions, Linea connects living spaces to small and large needs of everyday life. Anywhere and for anyone.