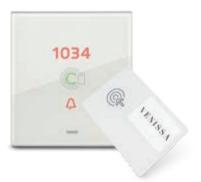

## Flexibility & scalability.

- Integration with the control devices
- Modular devices with interchangeable buttons customizable with a wide range of symbols
- RGB touch thermostats with over 100 communication objects
- RFID access control reader with programmable entrances/exits
- Perfect aesthetic coordination with Eikon, Arké, Idea and Plana

### Wide range of products & functions.

- temperature control thermostats and dimmers
- dimmers for lighting control, scenario automation
- RFID MIFARE access control readers
- presence and light detectors for saving energy