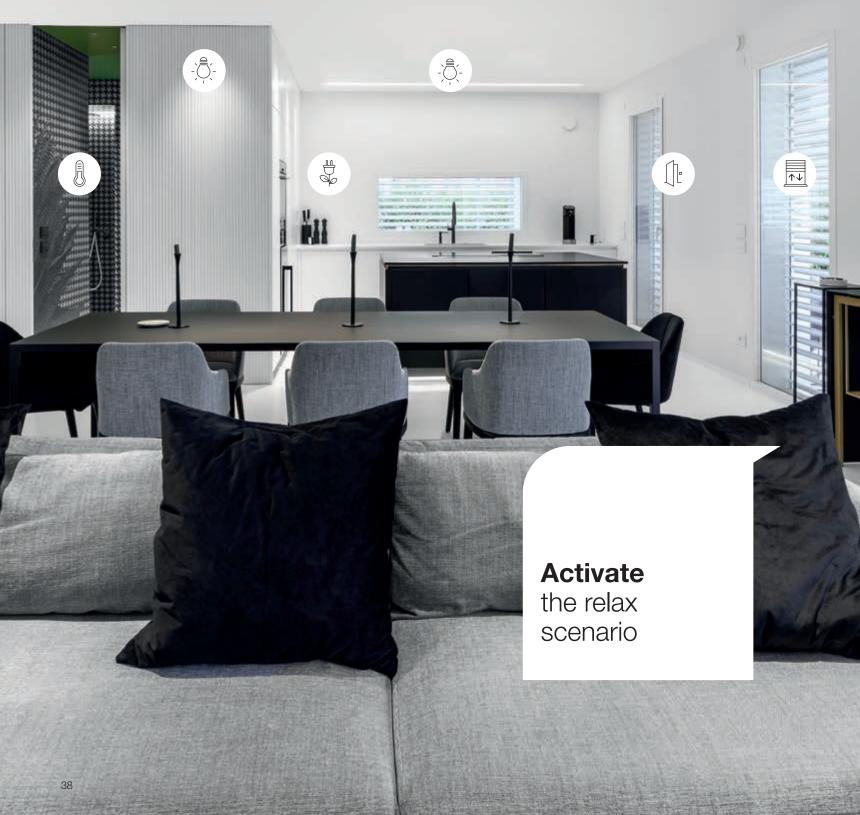

#### Modular and scalable to adapt to any need.

The devices of the XT platform can be scaled over time with extreme simplicity: from the simple control of lights and shutters to the management of room temperatures and the activation of scenarios for an always up-to-date and functional home automation system.

## Connected smart installation

View Wireless devices designed for Eikon, Linea, Arké, Plana and Idea can manage lighting, roller shutters or motorised curtains, control energy consumption and manage scenarios, with the utmost simplicity using classic 1-way switches, via app or directly by voice. View Wireless can be adapted to any architectural context.

#### Smart management of comfort

and energy efficiency thanks to the unique VIEW app Managing the lighting and the sound system, moving curtains or roller shutters , dimming the light of the various traditional and energy-saving lamps, or creating plays of coloured light. All through scenarios pre-set based on the user's requirements.