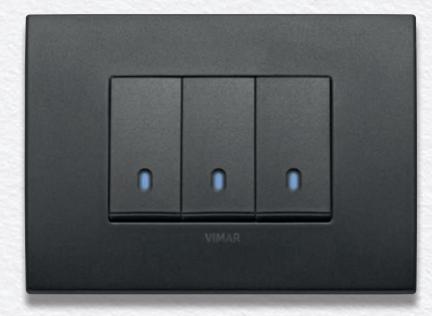

Touch the switches

Linea

Eikon Arké Plana Neve Up

**A unique style.** Total look in white and black of the carbon matt colour switches, all perfectly coordinated. Same colour for cover plates and switches.

In addition to white, Neve Up has new finishes: **glossy basics, matt and metal**. The range offers a choice of 12 cover frame colour options and its functions are available in a glossy white or matt black finish.