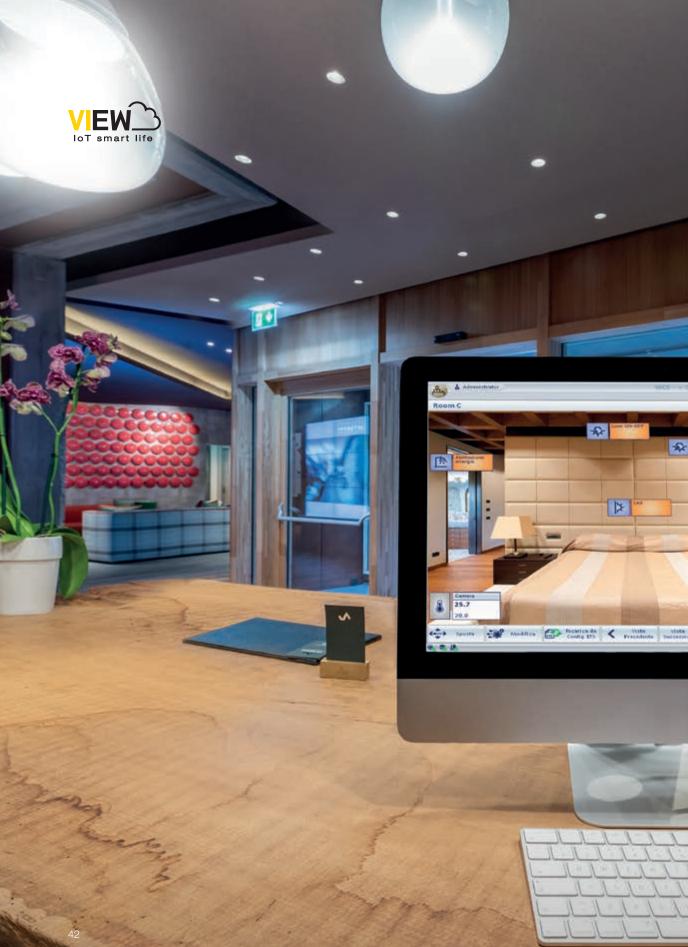

#### Living in a perfectly connected and integrated world.

With smart systems (View Wireless), home automation (By-me Plus and Well-contact Plus on KNX standard), there are over 200 functions that meet the needs of comfort, energy efficiency and safety for contemporary living.

## Integrated automation systems

By-me Plus is one of the main systems of the VIEW platform.

Focused on comfort and energy efficiency, it enables the user to control and perform the integrated management of the lighting, curtains and roller shutters, temperature and energy control of the building and the multi-room sound system.

#### Smart management of comfort

and energy efficiency thanks to the unique VIEW app Managing the lighting and the sound system, moving curtains or roller shutters , dimming the light of the various traditional and energy-saving lamps, or creating plays of coloured light. All through scenarios pre-set based on the user's requirements.

#### Easy installation and advanced technology:

- Bus twisted pair cable
- linear, star and mixed wiring topology
- remote control via IP interfaces
- extendable with radio devices messages to these

Simple configuration and diagnostics, maintenance thanks to the VIEW Pro app.