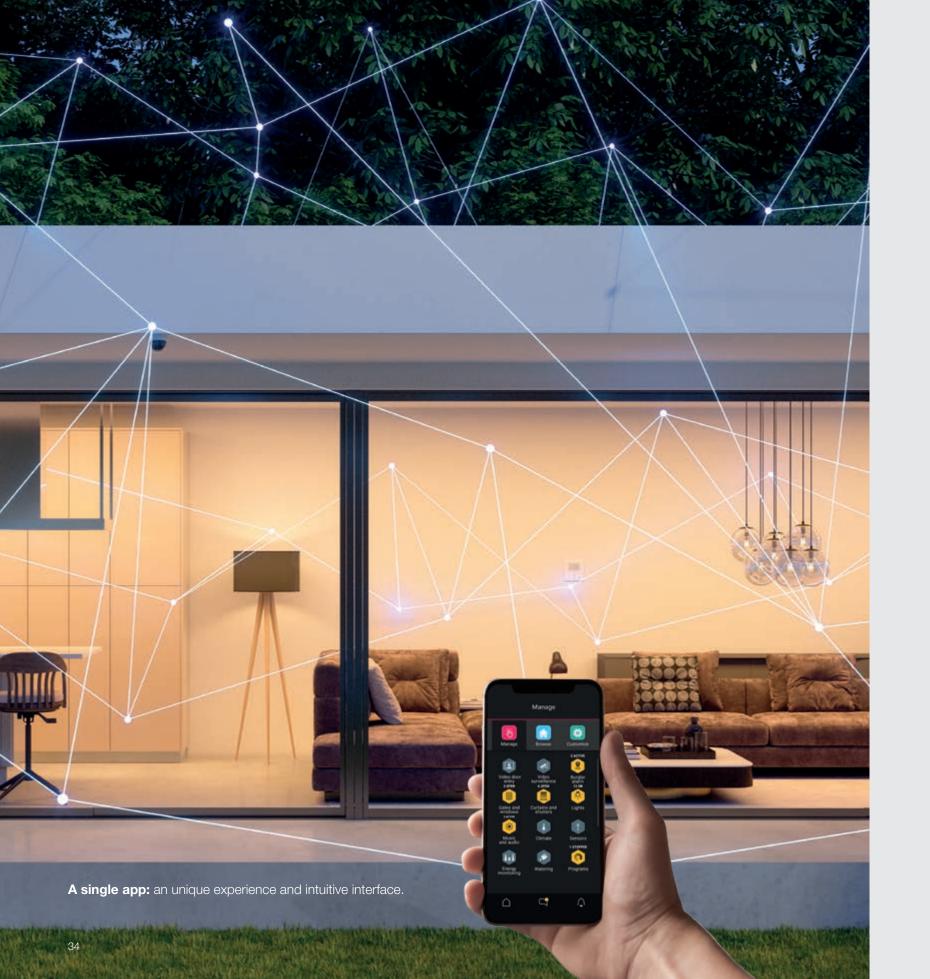

## Connected smart installation

View Wireless devices designed for Eikon, Linea, Arké, Plana and Idea can manage lighting, roller shutters or motorised curtains, control energy consumption and manage scenarios, with the utmost simplicity using classic 1-way switches, via app or directly by voice. View Wireless can be adapted to any architectural context.

VIMAR

VIEW App

an unique experience and intuitive interface.

VOCAL CONTROL OR VIA APP LOCALLY OR REMOTELY

#### Smart management of comfort

and energy efficiency thanks to the unique VIEW app Managing the lighting and the sound system, moving curtains or roller shutters , dimming the light of the various traditional and energy-saving lamps, or creating plays of coloured light. All through scenarios pre-set based on the user's requirements.