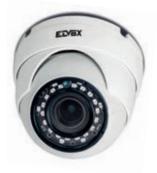

## CCTV Video surveillance.

The video surveillance systems integrate products with excellent performances capable of guaranteeing reliable monitoring, even in critical areas in outdoors and indoors.

Video cameras with AHD technology up to 5 Mpx per AHD and Low Light IP of 2 and 5 Mpx and up to 8 Mpx, H.265 video compression and new video analysis functions to enable vision in all lighting conditions.

Clear pictures of even the smallest details Rapid installation and configuration and the possibility of also remote controlling the system via Wi-Fi network, QRCode or CVM software.