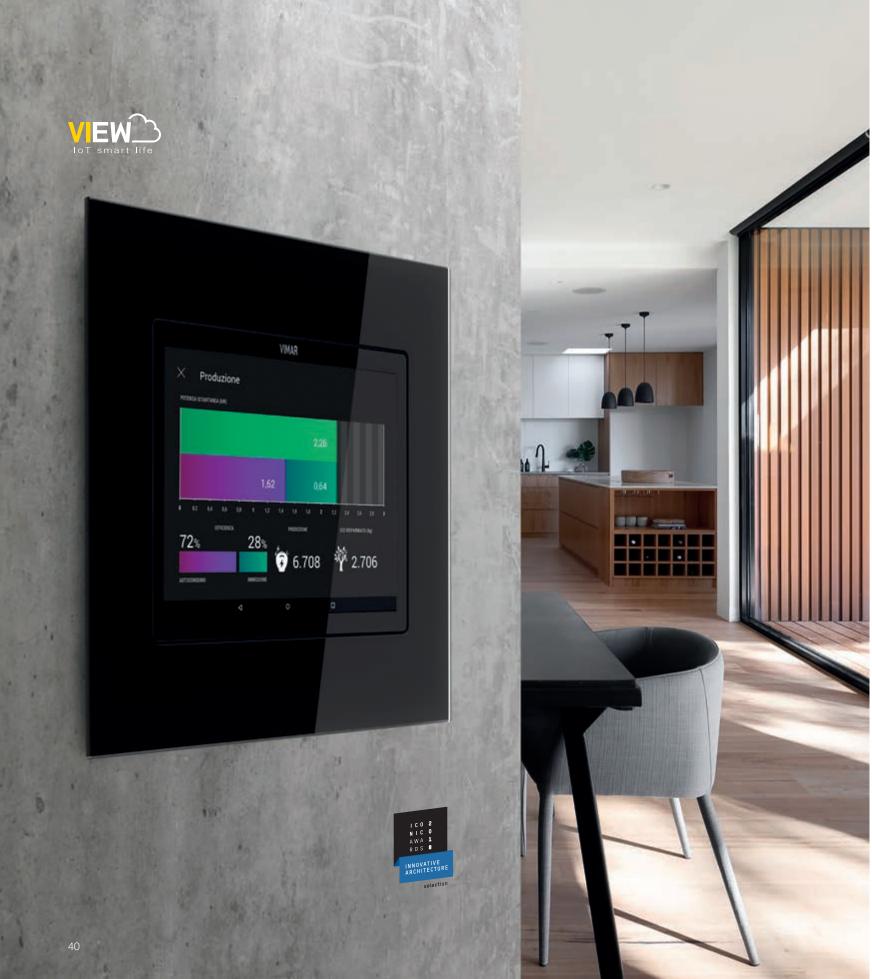

## Integrated automation systems

By-me Plus is one of the main systems of the VIEW platform.

Focused on comfort and energy efficiency, it enables the user to control and perform the integrated management of the lighting, curtains and roller shutters, temperature and energy control of the building and the multi-room sound system.

#### Smart management of comfort

and energy efficiency thanks to the unique VIEW app Managing the lighting and the sound system, moving curtains or roller shutters , dimming the light of the various traditional and energy-saving lamps, or creating plays of coloured light. All through scenarios pre-set based on the user's requirements.

## Improved energy efficiency.

Management of the loads to prevent blackouts due to over- loading and smart distribution of solar energy. Thanks to the possibility of viewing the consumptions, also remotely using the app, the user will always and promptly be aware of the energy profile of the home.