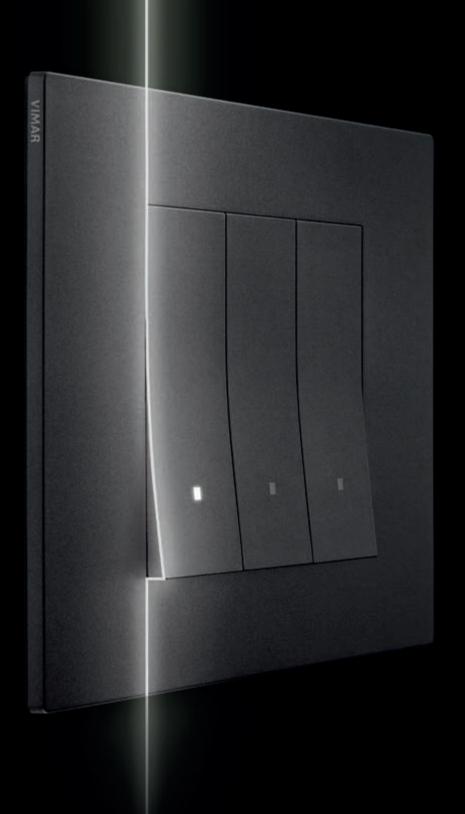

Touch the switches

Linea

Eikon Arké Plana Neve Up

#### Unique shape of the aligned controls.

Starting from a refined flatness, the delicately curved profile of the control creates a slight protrusion, making the gesture intuitive.

#### Controls always aligned.

Once the controls are pressed, they return to their original position, guaranteeing always a perfect alignment thanks to our patented in-line technology.

## Linea. Energy takes shape.

unique in its kind.

#### Thin planarity.

A meticulous research and an in-depth study of the design have made it possible to create a total flatness.

#### Minimum thickness.

Thanks to the unprecedented ergonomics of its shapes, Linea is slender and light, perfect on any wall.

A new series with an original and elegant design, combining the essentiality of a refined aesthetic with the most advanced technology. With Linea, innovation meets tradition also thanks to numerous registered patents, which make it

## Linea. Unique Line.

Essential in design, intuitive thanks to the increased width of the controls. Connected, today more than ever, thanks to the smart and home automation versions, Linea connects living spaces to small and large needs of everyday life. Anywhere and for anyone.