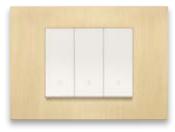

## A meticulously selected range of finishes.

choice of materials.

Total Look. Perfect coordination for a unique style

Reflex. to the glass effect

White

Canvas

Black

Reflex white

#### 16

Black Total Look with home automation controls

Linea offers **12 cover plate finishes** that can enhance any environment with a refined style, with particular attention to the

Versatility and appeal thanks

PVD metals. Zinc-titanium plates for high ecological performance PVD finishes

Silver

Brushed gold

Clay

Metal

Bronze

Satin inox