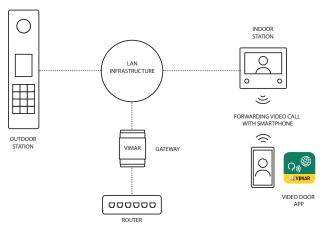

## Touch our expertise in door entry

A wide selection of intelligent indoor and outdoor door entry and video entry systems. Ideal for residential, working and public spaces, tertiary settings, service industry facilities. A complete range: all products vary in size, design, structure, type of system, functions and installations: they all share high structural quality, attention to design, easy installation and use.

#### Accessible anywhere via smartphone and tablet.

Simplicity at hand with Voxie.

Riserless IP Technology.

#### Limitless calls via Cloud and no need of wired plants.

Video door entry systems with riserless IP technology forward directly the video door entry calls from the outer unit to the smartphone by a single App, without the need for a physical internal unit in the apartment.

#### Scalability and versatility. Infinite number of users.

Audio/video communication between indoor and outdoor units becomes multiple and contemporary. Simple, also through the use of existing LAN networks, without laying any specific wiring.