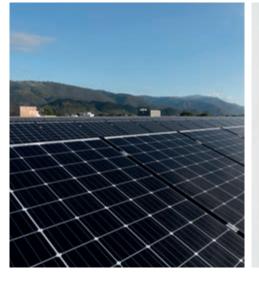

A new logistic and production hub in Marostica in compliance with the latest environmental sustainability standards. A photovoltaic system, a geothermal system combined with 48,000 square metres of radiant floor heating, which ensures 40% primary energy savings; a Smart Metering system allows energy data to be acquired, analysed and managed in real time, thus optimising the use of these systems and reducing consumption by 10%.

#### Energy management and optimisation.

Smart management of the energy produced by a photovoltaic system is automatically carried on the appliances already selected, so reducing the amount of power used from the network.