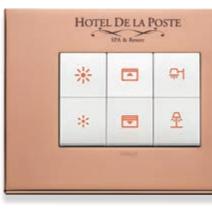

Touch the switches

Linea

Eikon Arké Plana Neve Up

## Customised controls to create your user experience.

To indicate the function associated with the control, the buttons can be laser engraved with symbols picked out from our extensive library of customisations or provided directly by the customer.

金 米 🗳 🗝 🗎 🗛 🛆