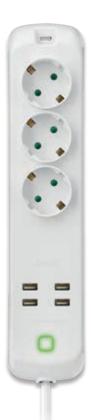

## Smart multiple socket outlet and adaptor.

It is very easy to remote control your appliances and the lighting!

• Battery-powered Day&Night Wi-Fi camera Full-HD

 Motorized Day&Night Wi-Fi camera IP65 Full-HD

 Motorized Day&Night Wi-Fi camera Full-HD

 Bullet Day&Night Wi-Fi camera Full-HD

• 3 SICURY outlet, German standard

- 4 USB 5 Vdc (2,4 A max for single output), remotely controlled
- ON/OFF luminous switch
- 1.5 m of cable with 16 A axial heat-sealed plug, Italian standard