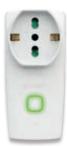

## Smart multiple socket outlet and adaptor.

It is very easy to remote control your appliances and the lighting!

• Battery-powered Day&Night Wi-Fi camera Full-HD

 Motorized Day&Night Wi-Fi camera IP65 Full-HD

 Motorized Day&Night Wi-Fi camera Full-HD

 Bullet Day&Night Wi-Fi camera Full-HD

• 3 SICURY outlet, German standard

- 4 USB 5 Vdc (2,4 A max for single output), remotely controlled
- ON/OFF luminous switch
- 1.5 m of cable with 16 A axial heat-sealed plug, Italian standard