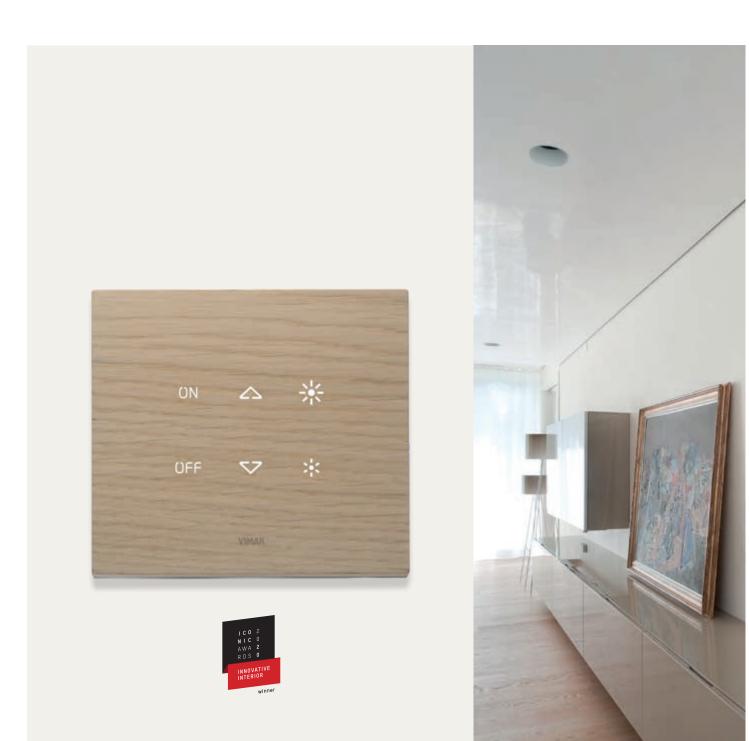

## Linea with XT platform. Experience Technology.

Linea is also digital with the innovative XT platform, a technological experience for home automation.

#### Absolute flatness of the controls.

Innovative aesthetics of home automation controls, maximum ease of use and ergonomics extended to the whole surface.

#### Sensitive precision and pleasant to the touch.

Thanks to the high finish of the controls and the new activation mechanisms, which are characterized by precision, silence and flawless feedback.

#### Modular and scalable to adapt to any need.

The devices of the XT platform can be scaled over time with extreme simplicity: from the simple control of lights and shutters to the management of room temperatures and the activation of scenarios for an always up-to-date and functional home automation system.