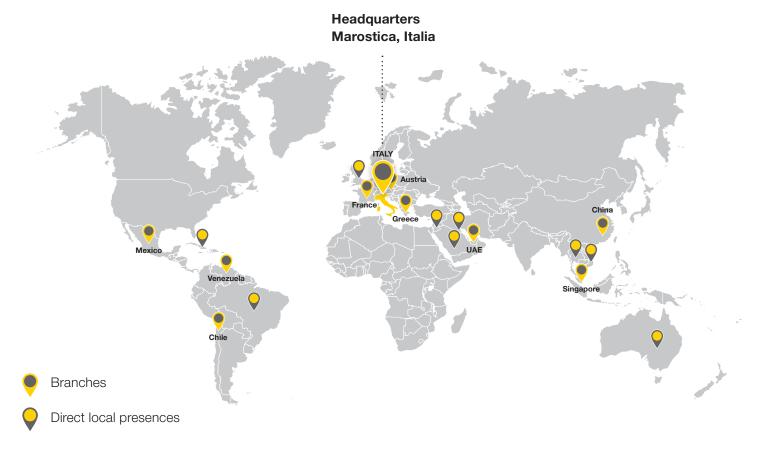

#### Automated processes match with beskope projects.

A global approach Boasting over 12,000 items distributed across more than **100 countries**, annual production of over 185 million parts, **1,300** employees, of whom 1,000 are based in Italy, 4 production plants in Marostica and 9 branch offices worldwide.

## Being part of the global energy transformation

Our international support network provides on-the-spot coverage, after-sales consultancy and assistance, wherever you are. A single solution provider.

#### vimar.com - our on-line service platform, available 24/7:

- Navigate the on-line catalogue;
- Our YouTube Channel.

Our International Presence