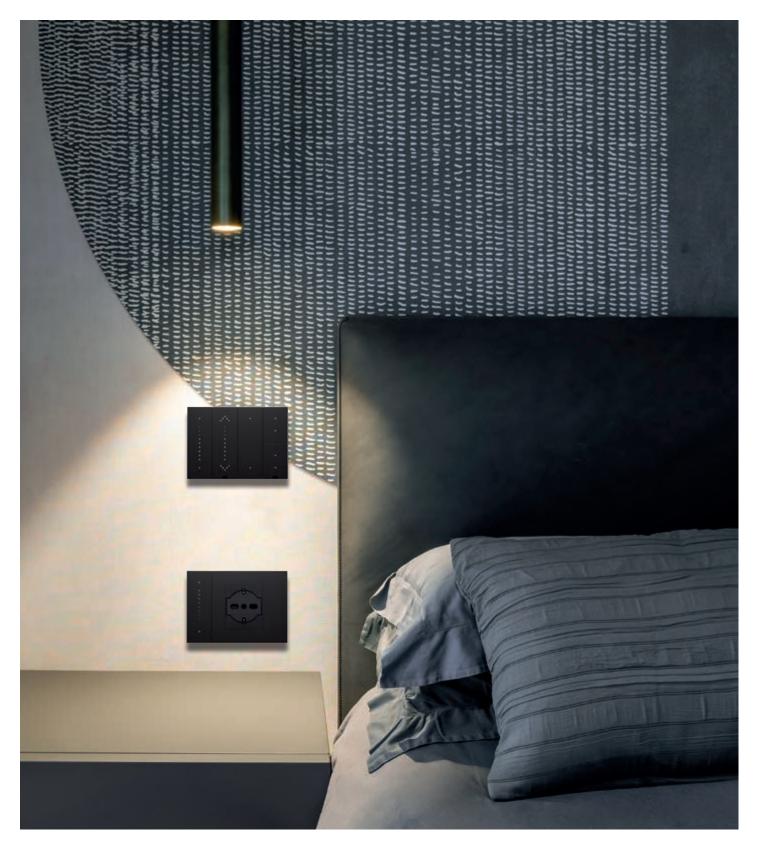

Touch the switches

Linea

Eikon Arké Plana Neve Up

#### Unique shape of the aligned controls.

Starting from a refined flatness, the delicately curved profile of the control creates a slight protrusion, making the gesture intuitive.

#### Controls always aligned.

Once the controls are pressed, they return to their original position, guaranteeing always a perfect alignment thanks to our patented in-line technology.

## Linea. Unique Line.

Essential in design, intuitive thanks to the increased width of the controls. Connected, today more than ever, thanks to the smart and home automation versions, Linea connects living spaces to small and large needs of everyday life. Anywhere and for anyone.