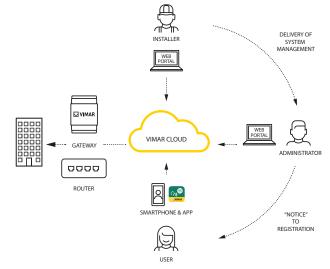

## Riserless IP Technology. Limitless calls via Cloud and no need of wired plants.

Video door entry systems with riserless IP technology forward directly the video door entry calls from the outer unit to the smartphone by a single app, without the need for a physical internal unit in the apartment. This is possible because a gateway and a licenses kits for audio / video calls have been installed. This new system allows you to upgrade the videodoor system without installing new cables that connect floors and apartments.

Ideal for large residential compounds and for small service companies, it can also be used to manage systems that are geographically distributed in different places using the Internet connection.

| (+) | No need for internal video in     |
|-----|-----------------------------------|
| (+) | No need for installation of no    |
| (+) | Up to <b>1600 calls</b>           |
| (+) | User remote control with sm       |
| (+) | Administrator <b>remote manag</b> |
|     |                                   |

#### ntercom

#### new cables

#### martphone and tablet

#### gement with the View Vimar Portal