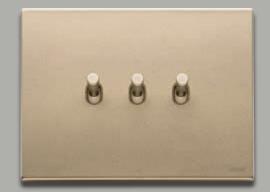

Touch the switches

Linea

Eikon Arké Plana Neve Up

#### Unique shape of the aligned controls.

Starting from a refined flatness, the delicately curved profile of the control creates a slight protrusion, making the gesture intuitive.

#### Controls always aligned.

Once the controls are pressed, they return to their original position, guaranteeing always a perfect alignment thanks to our patented in-line technology.

## Linea. Energy takes shape.

unique in its kind.