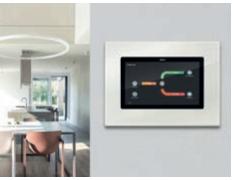

## Integrated automation systems

By-me Plus is one of the main systems of the VIEW platform.

Focused on comfort and energy efficiency, it enables the user to control and perform the integrated management of the lighting, curtains and roller shutters, temperature and energy control of the building and the multi-room sound system.

#### Smart management of comfort

and energy efficiency thanks to the unique VIEW app Managing the lighting and the sound system, moving curtains or roller shutters , dimming the light of the various traditional and energy-saving lamps, or creating plays of coloured light. All through scenarios pre-set based on the user's requirements.

#### Easy installation and advanced technology:

- Bus twisted pair cable
- linear, star and mixed wiring topology
- remote control via IP interfaces
- extendable with radio devices messages to these

Simple configuration and diagnostics, maintenance thanks to the VIEW Pro app.