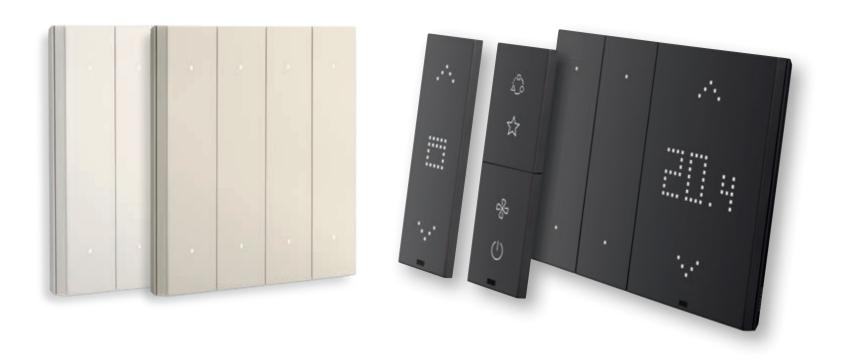

## Linea with XT platform. Experience Technology.

Linea is also digital with the innovative XT platform, a technological experience for home automation.

#### Absolute flatness of the controls.

Innovative aesthetics of home automation controls, maximum ease of use and ergonomics extended to the whole surface.

#### Modular and scalable to adapt to any need.

The devices of the XT platform can be scaled over time with extreme simplicity: from the simple control of lights and shutters to the management of room temperatures and the activation of scenarios for an always up-to-date and functional home automation system.