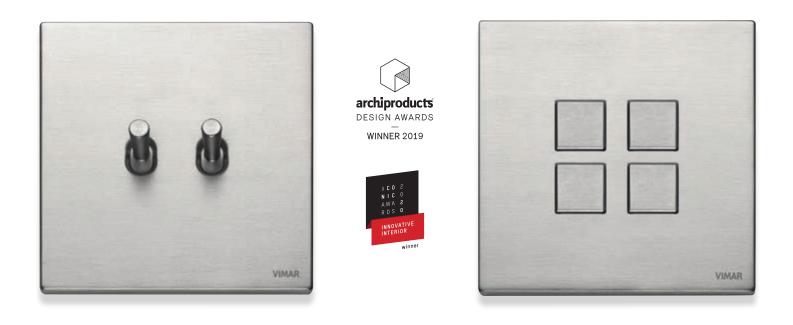

Touch the switches

Linea

Eikon Arké Plana Neve Up

PVD metals. Zinc-titanium plates for high ecological performance PVD finishes

Silver

Brushed gold

Clay

Metal

Bronze

Satin inox